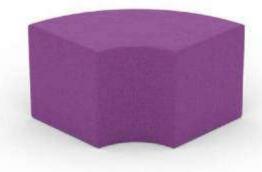

### Quarter Circle Model: QDON2925MAT Size: Height - 17.75" Length - 29.25" Width - 29.25"