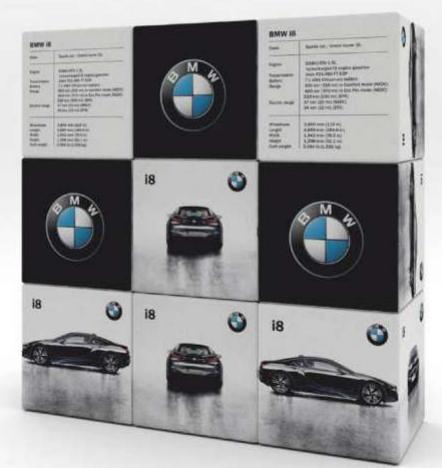

# PSCube set for BMW dealer center

For more information, visit the page bmw.pscube.com or simply scan QR-code on this page.