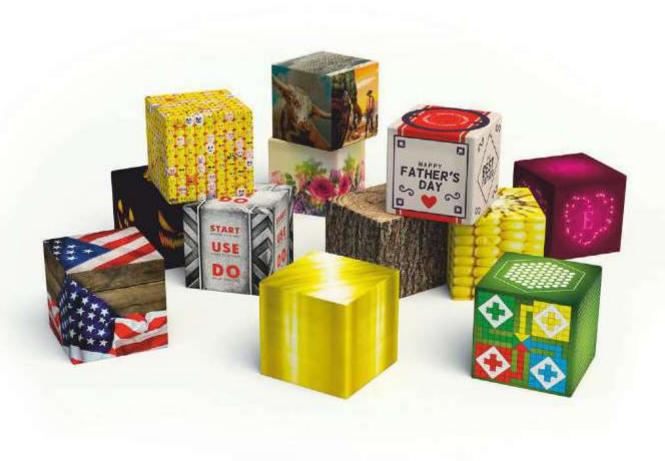

# Retail cubes design gallery

Apple Cube Foam core Polyester cover Dimensions: 17.75"

**Love Cube** Foam core Polyester cover Dimensions: 17.75"

**Corn Cube** Foam core Polyester cover Dimensions: 17.75"

**Heeloween Cube** Foam core Polyester cover Dimensions: 17.75"

**Flower Cube** Foam core Polyester cover Dimensions: 17.75"

**Start Use Do Cube** Foam core Polyester cover Dimensions: 17.75"

**Texas Cube** Foam core Polyester cover Dimensions: 17.75"

**Game Cube** Foam core Polyester cover Dimensions: 17.75"

**Gustav Klimt Cube** Foam core Polyester cover Dimensions: 17.75"

**Texas Cube 2** Foam core Polyester cover Dimensions: 17.75"

**Dice Cube** Foam core Polyester cover Dimensions: 17.75"

Houston Cube Foam core Polyester cover Dimensions: 17.75"

**USA Cube** Foam core Polyester cover Dimensions: 17.75"

**Pineapple Cube** Foam core Polyester cover Dimensions: 17.75"

Watermelon Cube Foam core Polyester cover Dimensions: 17.75"

Think Outside The Box Cube Foam core Polyester cover Dimensions: 17.75"