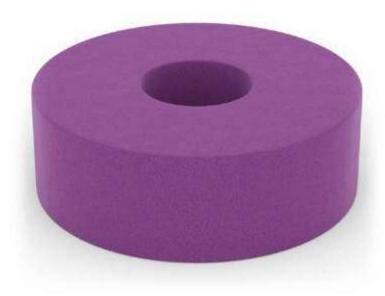

### **Big Donut** Model: BD5850MAT Size: Height - 17.75" Length - 58.50" Width - 58.50"