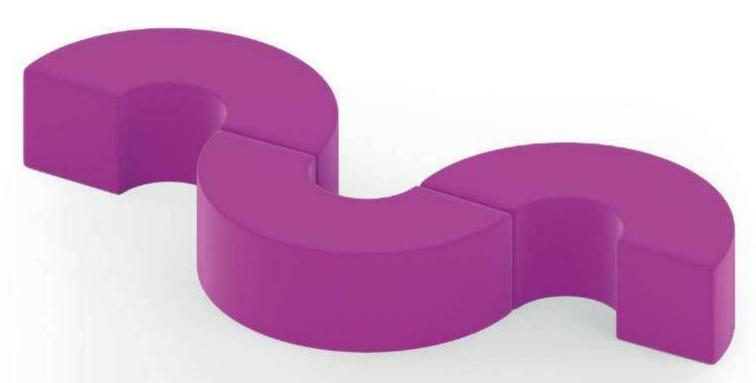

### Seating Set - Wave Sofa 3HD

- Includes 3 Half-Donut Display Benches all with your custom designs
- Pink foam material inside
- Dense enough to sit on but light enough to move around and stuck
- Water resistant Polyester cover with custom print on all surfaces
- Cover encloses foam using zippers or velcro and can easily be exchanged
- Great for coworking spaces, offices and other areas needing stylish lightweight seating