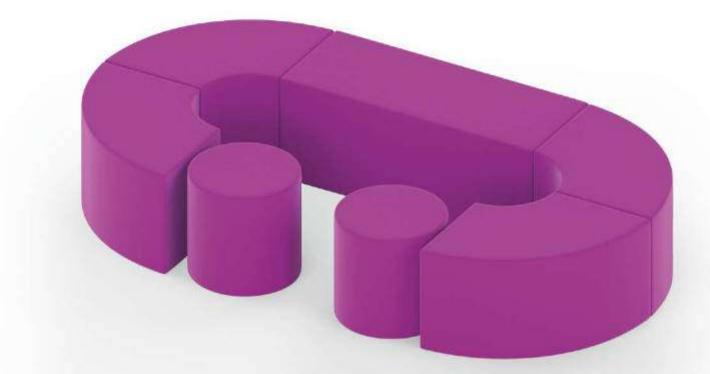

### **Cylinder** Model: CYL1775MAT Size: Height - 17.75" Length - 17.75" Width - 17.75"

**Bench** Model: BEN1775MAT Size: Height - 17.75" Length - 45.50" Width - 17.75"

Quarter Circle Model: QCYL1775MAT Size: Height - 17.75" Length - 17.75" Width - 17.75"

### Quarter Circle Model: QDON2925MAT Size: Height - 17.75" Length - 29.25" Width - 29.25"

### **Big Donut** Model: BD5850MAT Size: Height - 17.75" Length - 58.50" Width - 58.50"

### **Big Cylinder** Model: BC5850MAT Size: Height - 17.75" Length - 58.50" Width - 58.50"