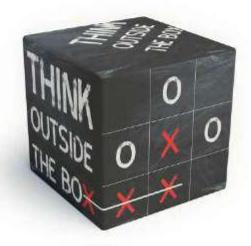

ver Dimensions: 17.75"



**Heeloween Cube** Foam core Polyester cover Dimensions: 17.75"



**Flower Cube** Foam core Polyester cover Dimensions: 17.75"



**Start Use Do Cube** Foam core Polyester cover Dimensions: 17.75"



**Texas Cube** Foam core Polyester cover Dimensions: 17.75"



**Game Cube** Foam core Polyester cover Dimensions: 17.75"



**Gustav Klimt Cube** Foam core Polyester cover Dimensions: 17.75"



**Texas Cube 2** Foam core Polyester cover Dimensions: 17.75"



**Dice Cube** Foam core Polyester cover Dimensions: 17.75"



Houston Cube Foam core Polyester cover Dimensions: 17.75"



**USA Cube** Foam core Polyester cover Dimensions: 17.75"



**Pineapple Cube** Foam core Polyester cover Dimensions: 17.75"



Watermelon Cube Foam core Polyester cover Dimensions: 17.75"



Think Outside The Box Cube Foam core Polyester cover Dimensions: 17.75"

## **PS cover:**

### **UV Resistant**

flex pigments are stable and can preserve colors in years

### Water and weather Resistance

PS cover is made of synthetic leather or polyester fabric with a layer of cotton, what makes Pscubes a good choice for outdoor activities.

### Maintenance and Cleaning

PS cover is easy to clean. Keep it inside and dry. If used outdoors - clean it with warm water and cotton cloth.

To avoid staining, immediately remove vine, coffee or champagne stain agents.

### Ecology

We at PromoTX use only biodegradable foam core. It has use period of 8 Years. PS covers are interchangeable. In case you need to replace the old one, or order new designs, proceed to our website.

## Let's be friends