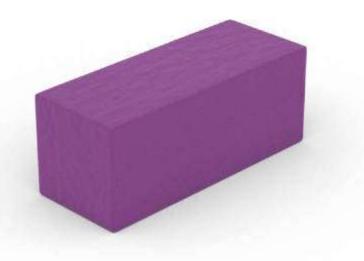

### **Cylinder** Model: CYL1775MAT Size: Height - 17.75" Length - 17.75" Width - 17.75"

**Bench** Model: BEN1775MAT Size: Height - 17.75" Length - 45.50" Width - 17.75"

Quarter Circle Model: QCYL1775MAT Size: Height - 17.75" Length - 17.75" Width - 17.75"