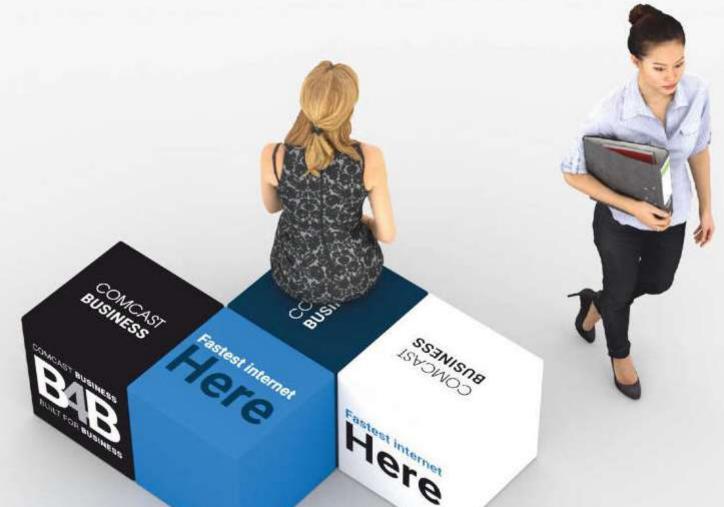

# PSCube set for Comcast

For more information, visit the page comcast.pscube.com or simply scan QR-code on this page.