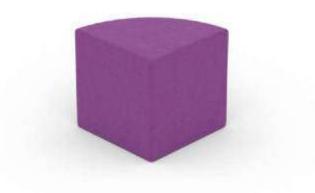

### **PSCube** Model: CU1775MAT Size: Height - 17.75" Length - 17.75" Width - 17.75"