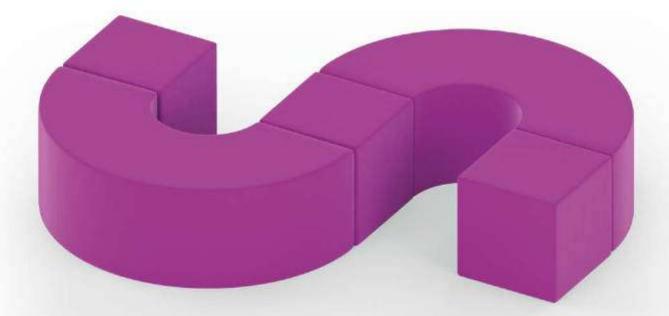

## Seating Set - S Shaped Sofa 2HD2HC

- Includes 2 Half-Donut Display Benches and 2 Half-Cylinders all with your custom designs
- Pink foam material inside
- Dense enough to sit on but light enough to move around and stuck
- Water resistant Polyester cover with custom print on all surfaces
- · Cover encloses foam using zippers or velcro and can easily be exchanged
- Great for coworking spaces, offices and other areas needing stylish lightweight seating

### Seating Set - Snake Sofa 3CU2HD

- Includes 2 Half-Donut Display Benches and 3 PSCubes with your personal designs
- Pink foam material inside
- Dense enough to sit on but light enough to move around and stuck
- Water resistant Polyester cover with custom print on all surfaces
- Cover encloses foam using zippers or velcro and can easily be exchanged
- · Great for coworking spaces, offices and other areas needing stylish lightweight seating