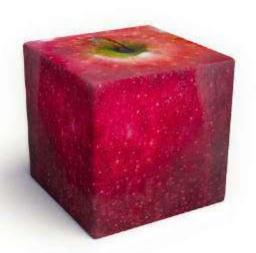

# Retail cubes design gallery

Apple Cube Foam core Polyester cover Dimensions: 17.75"

**Love Cube** Foam core Polyester cover Dimensions: 17.75"

**Corn Cube** Foam core Polyester cover Dimensions: 17.75"