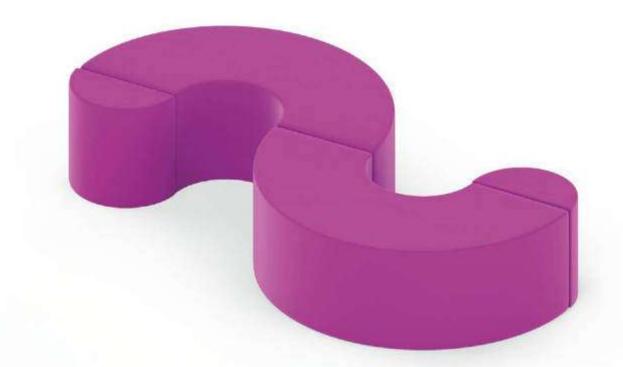

## Seating Set - S Shaped Sofa 2HD2HC

- Includes 2 Half-Donut Display Benches and 2 Half-Cylinders all with your custom designs
- Pink foam material inside
- Dense enough to sit on but light enough to move around and stuck
- Water resistant Polyester cover with custom print on all surfaces
- · Cover encloses foam using zippers or velcro and can easily be exchanged
- Great for coworking spaces, offices and other areas needing stylish lightweight seating

### Seating Set - Snake Sofa 3CU2HD

- Includes 2 Half-Donut Display Benches and 3 PSCubes with your personal designs
- Pink foam material inside
- Dense enough to sit on but light enough to move around and stuck
- Water resistant Polyester cover with custom print on all surfaces
- Cover encloses foam using zippers or velcro and can easily be exchanged
- · Great for coworking spaces, offices and other areas needing stylish lightweight seating

### Seating Set - Wave Sofa 3HD

- Includes 3 Half-Donut Display Benches all with your custom designs
- Pink foam material inside
- Dense enough to sit on but light enough to move around and stuck
- Water resistant Polyester cover with custom print on all surfaces
- Cover encloses foam using zippers or velcro and can easily be exchanged
- Great for coworking spaces, offices and other areas needing stylish lightweight seating

### Seating Set - Crab Sofa 2HBC1B

- Includes 2 Half-Cylinder Display Benches and 1 Bench all with your custom designs
- Pink foam material inside
- Dense enough to sit on but light enough to move around and stuck
- Water resistant Polyester cover with custom print on all surfaces
- Cover encloses foam using zippers or velcro and can easily be exchanged
- Great for coworking spaces, offices and other areas needing stylish lightweight seating

## Seating Set - The Lobby Sofa 4QD1B

- Includes 4 Quarter-Cylinder Display Benches and 1 Bench all with your custom designs
- Pink foam material inside
- Dense enough to sit on but light enough to move around and stuck
- Water resistant Polyester cover with custom print on all surfaces
- Cover encloses foam using zippers or velcro and can easily be exchanged
- Great for coworking spaces, offices and other areas needing stylish lightweight seating

## Seating Set - The Lobby Sofa 4QD1B2C

- Includes 4 Quarter-Cylinder Display Benches, 1 Bench and two Cylinders all with your designs
- Pink foam material inside
- Dense enough to sit on but light enough to move around and stuck
- Water resistant Polyester cover with custom print on all surfaces
- · Cover encloses foam using zippers or velcro and can easily be exchanged
- Great for coworking spaces, offices and other areas needing stylish lightweight seating