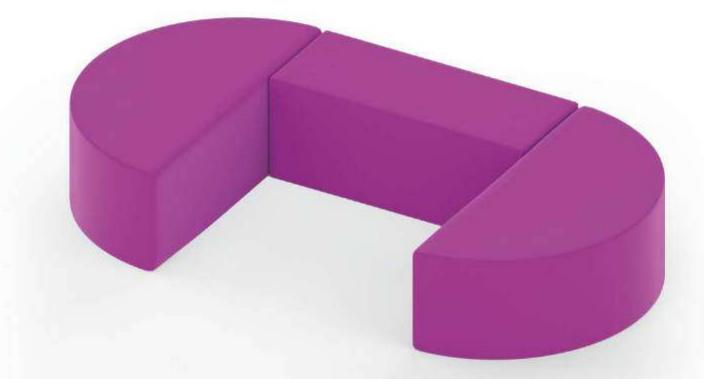

### Seating Set - Crab Sofa 2HBC1B

- Includes 2 Half-Cylinder Display Benches and 1 Bench all with your custom designs
- Pink foam material inside
- Dense enough to sit on but light enough to move around and stuck
- Water resistant Polyester cover with custom print on all surfaces
- Cover encloses foam using zippers or velcro and can easily be exchanged
- Great for coworking spaces, offices and other areas needing stylish lightweight seating