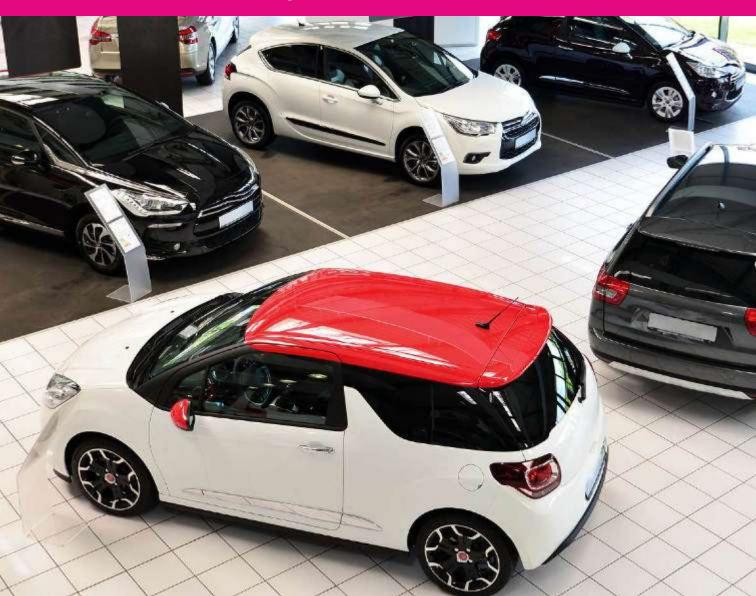

### **Automobile industry**

- New way to decorate space
- Increase sales of specific models
- Gift cubes to your customers to increase referrals
- Use cubes during auto show