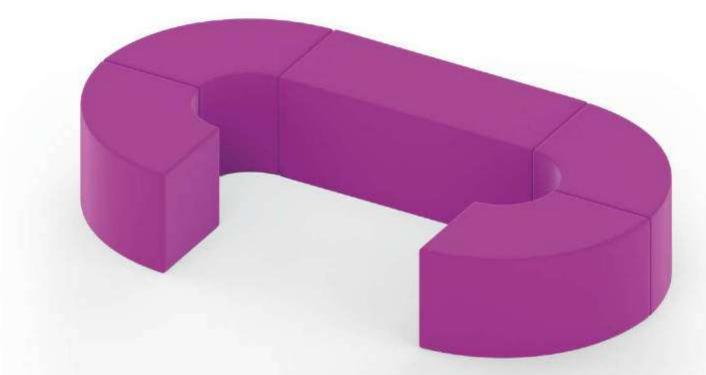

## Seating Set - The Lobby Sofa 4QD1B

- Includes 4 Quarter-Cylinder Display Benches and 1 Bench all with your custom designs
- Pink foam material inside
- Dense enough to sit on but light enough to move around and stuck
- Water resistant Polyester cover with custom print on all surfaces
- Cover encloses foam using zippers or velcro and can easily be exchanged
- Great for coworking spaces, offices and other areas needing stylish lightweight seating

## Seating Set - The Lobby Sofa 4QD1B2C

- Includes 4 Quarter-Cylinder Display Benches, 1 Bench and two Cylinders all with your designs
- Pink foam material inside
- Dense enough to sit on but light enough to move around and stuck
- Water resistant Polyester cover with custom print on all surfaces
- · Cover encloses foam using zippers or velcro and can easily be exchanged
- Great for coworking spaces, offices and other areas needing stylish lightweight seating