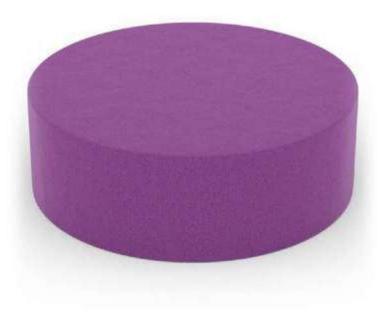

### **PSCube** Model: CU1775MAT Size: Height - 17.75" Length - 17.75" Width - 17.75"