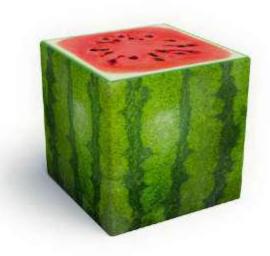

Houston Cube Foam core Polyester cover Dimensions: 17.75"

**USA Cube** Foam core Polyester cover Dimensions: 17.75"

**Pineapple Cube** Foam core Polyester cover Dimensions: 17.75"

Watermelon Cube Foam core Polyester cover Dimensions: 17.75"