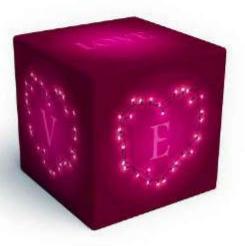

# Retail cubes design gallery

Apple Cube Foam core Polyester cover Dimensions: 17.75"

**Love Cube** Foam core Polyester cover Dimensions: 17.75"

**Corn Cube** Foam core Polyester cover Dimensions: 17.75"